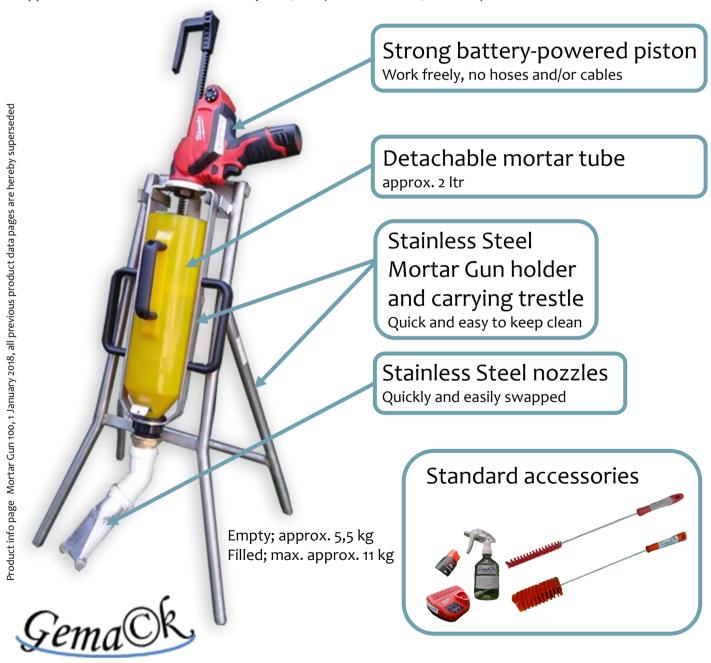

## MORTAR PROCESSING SYSTEM MORTAR GUN **100**

Gema®

Innovative special tool consists of a supporting trestle with a mortar gun. The mortar tube of the Mortar Gun can be taken out and filled under the Gema©k Mortar Mixing Tap or with the scoop from a tub or wheelbarrow. To apply the mortar evenly, the pressure disc has a battery-powered motor, that can be set to a variable speed. A full type 100 mortar tube is good for laying approx. 4m of bricks based on 2 tracks (for a 5mm joint and a wall 10cm thick) or approx. 8m of bricks based on 1 track (for a 5mm joint and a wall 5cm thick).