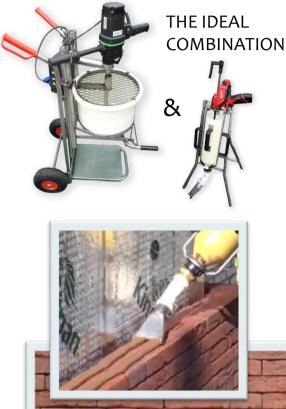

## INFO FLYER

The Gema©k Mortar Processing System for façade walls using brick adhesive mortars. The glue and thin bed mortars supplied by manufacturers can be mixed perfectly in the Gema©k Mortar Mixer Tap. Mortar is dosed easily and quickly using the Gema©k Mortar Gun, even behind profiles and laths. The Gema©k Mortar Gun has interchangeable nozzles that are available in various widths. This allows the Gema©k Mortar Gun to be used as a basic unit for all widths of wall bricks. The dosing of the Gema©k Mortar Gun lets you work to produce clean visible wall surfaces, and loss by spillage is no longer an issue. The Gema©k Mortar Processing System can be an advantage during production and can improve the quality of the work.