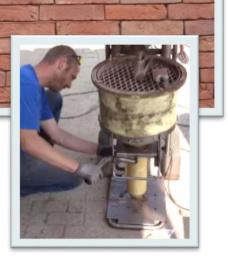

## INFO FLYER

The Gema©k Mortar Processing System for façade walls using brick adhesive mortars. The glue and thin bed mortars supplied by manufacturers can be mixed perfectly in the Gema©k Mortar Mixer Tap. Mortar is dosed easily and quickly using the Gema©k Mortar Gun, even behind profiles and laths. The Gema©k Mortar Gun has interchangeable nozzles that are available in various widths. This allows the Gema©k Mortar Gun to be used as a basic unit for all widths of wall bricks. The dosing of the Gema©k Mortar Gun lets you work to produce clean visible wall surfaces, and loss by spillage is no longer an issue. The Gema©k Mortar Processing System can be an advantage during production and can improve the quality of the work.